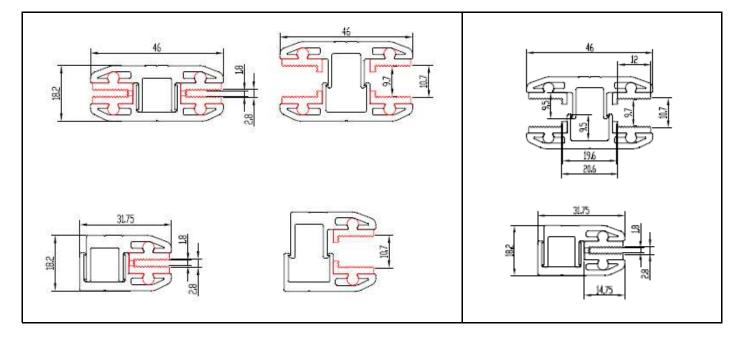

## Measurements in mm

## **Sunpreme Universal Clamps for bifacial frameless**

| Part Description                   | Part Numbers | Length | Anodized |
|------------------------------------|--------------|--------|----------|
| 200MM UNIVERSAL MID CLAMP (silver) | 75001051     | 200mm  | Yes      |
| 200MM UNIVERSAL END CLAMP (silver) | 75001055     | 200mm  | Yes      |
| 200MM UNIVERSAL MID CLAMP (black)  | 75001056     | 200mm  | Yes      |
| 200MM UNIVERSAL END CLAMP (black)  | 75001057     | 200mm  | Yes      |