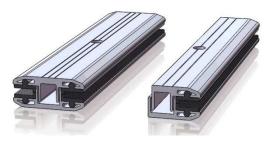

## **Sunpreme Universal Clamps for bifacial frameless**

| Part Description                   | Part Numbers | Length | Anodized |
|------------------------------------|--------------|--------|----------|
| 200MM UNIVERSAL MID CLAMP (silver) | 75001051     | 200mm  | Yes      |
| 200MM UNIVERSAL END CLAMP (silver) | 75001055     | 200mm  | Yes      |
| 200MM UNIVERSAL MID CLAMP (black)  | 75001056     | 200mm  | Yes      |
| 200MM UNIVERSAL END CLAMP (black)  | 75001057     | 200mm  | Yes      |

## Important Instructions:

- 1. UL1703 Certified Clamps All clamps are 200mm in length and are anodized
- 2. Flat top clamp works universally with mounting hardware including T-Bolts, Hex-Head, Allen Screw, etc.
- 3. 5/16" or M8 size bolts (1/4" can be used with flat washer on top)
- 4. Bolts, nuts, and washers are not included with Sunpreme clamp kit (must be purchased with mounting system)
- 5. Torque Spec: 72 inch\*lbs